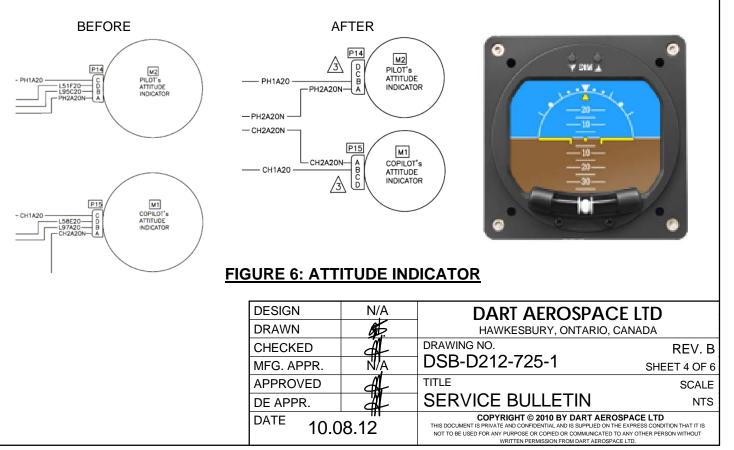

### FIGURE 5: 5A58.22.18K.22.1HN AIRSPEED INDICATOR

Remove existing p/n 4300-311 attitude indicators (analog). Remove lighting wires L95C20, L97C20, L51F20, L58E20 from pins B and D from the indicator connectors P14, P15 as shown below using M81969/19-06 removal tool provided and cap and stow. Remove power wires PH1A20, CH1A20 from pin C of connector P14 and P15 using removal tool M81969/19-06 and insert into pin B of P14 and P15 using insertion tool M81969/17-03 provided. Install p/n RCA 2600-3 attitude indicator (digital) shown in Figure 6 below and connect cannon plugs, P14, P15. Apply power to both indicators and verify proper operation. The p/n RCA 2600-3 attitude indicators are already installed on aircraft s/n 30866.