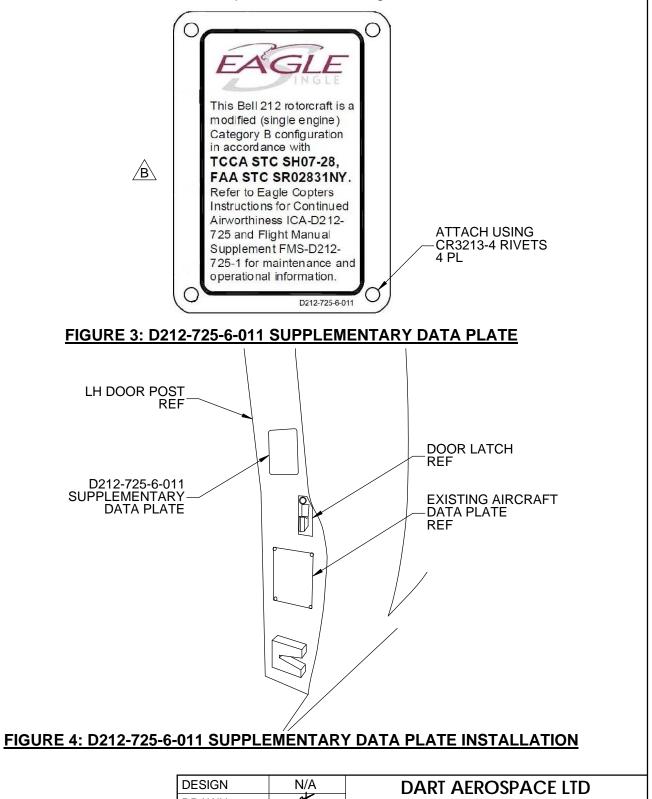

3) The D212-725-6-011 Rev. E Supplementary Data Plate (shown in Figure 3 below) must be installed near the aircraft data plate as shown in Figure 4.

| DESIGN     | N/A  | DART AEROSPAC                                                                                                                                                                                                                                                                  | E LTD        |
|------------|------|--------------------------------------------------------------------------------------------------------------------------------------------------------------------------------------------------------------------------------------------------------------------------------|--------------|
| DRAWN      |      | HAWKESBURY, ONTARIO, CANADA                                                                                                                                                                                                                                                    |              |
| CHECKED    | đ    | DRAWING NO.                                                                                                                                                                                                                                                                    | REV. B       |
| MFG. APPR. | N/A  | DSB-D212-725-1                                                                                                                                                                                                                                                                 | SHEET 3 OF 6 |
| APPROVED   | đ    | TITLE                                                                                                                                                                                                                                                                          | SCALE        |
| DE APPR.   | Å.   | SERVICE BULLETIN                                                                                                                                                                                                                                                               | NTS          |
| DATE 10.0  | 8.12 | COPYRIGHT © 2010 BY DART AEROSPACE LTD<br>THIS DOCUMENT IS PRIVATE AND CONFIDENTIAL AND IS SUPPLIED ON THE EXPRESS CONDITION THAT IT IS<br>NOT TO BE USED FOR ANY PURPOSE OR COPIED OR COMMUNICATED TO ANY OTHER PERSON WITHOUT<br>WRITTEN PERMISSION FROM DART AEROSPACE LTD. |              |