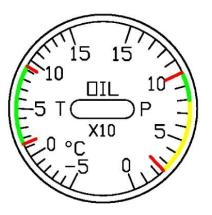

7) Remove the p/n 65000-017 engine oil temperature/pressure indicator and replace with p/n 65000-031 engine oil temperature/pressure indicator (shown in Figure 7 below). This new engine oil temperature/pressure indicator is applicable only to aircraft s/n 30544 and 30866.

## FIGURE 7: 65000-031 ENGINE OIL TEMPERATURE/PRESSURE INDICATOR

- Update FMS-D212-725-1 to Rev. F by inserting Rev. F pages provided with the DSB-D212-725-1-011/-013/-015 and removing superceded pages. Ensure updated FMS is placed back into aircraft.
- 9) Notify Eagle Copters that this Service Bulletin has been accomplished by filling out the attached form (see Sheet 6) and faxing it to 403-717-1288.
- 10) Make entry in aircraft technical records to indicate that DSB-D212-725-1 Rev. B has been accomplished.