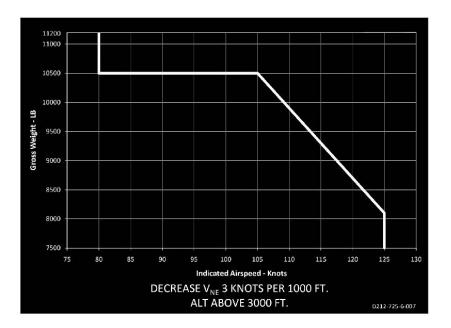

#### Procedure:

1) The D212-725-6-007 Rev. E VNE Placard (shown in Figure 1 below) must be installed over the existing VNE placard on the aircraft instrument panel.

### FIGURE 1: D212-725-6-007 VNE PLACARD

 The D212-725-6-009 Rev. E Fuel Quantity Placard (shown in Figure 2 below) must be installed on the instrument panel if the existing fuel quantity placard is covered by the new D212-725-6-007 Placard.