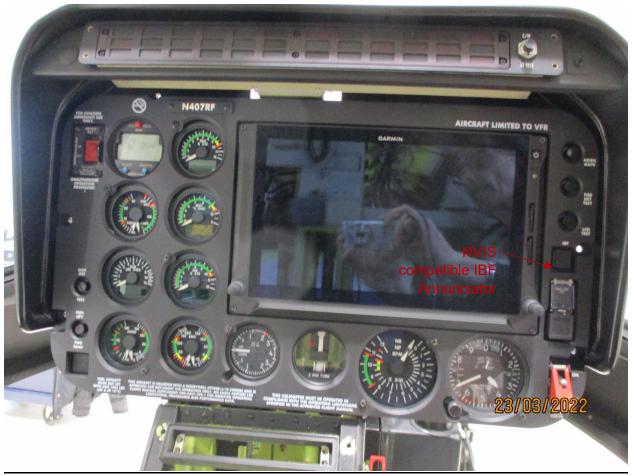

Figure 4 -015 Kit Installation IBF Annunciator (Below LCD test switch on RH side)

| DESIGN MP   |    | EAGLE COPTERS LTD                                                                                 |                                   |
|-------------|----|---------------------------------------------------------------------------------------------------|-----------------------------------|
| DRAWN       | MP | CALGARY, AB, CANADA                                                                               |                                   |
| CHECKED     | EB | DRAWING NO. RE                                                                                    |                                   |
| MFG. APPR.  | LJ | 1003-TB-002                                                                                       | SHEET 6 OF 7                      |
| APPROVED MP |    | TITLE                                                                                             |                                   |
| DE APPR. KB |    | IBF MOD KIT                                                                                       |                                   |
| DATE        |    | COPYRIGHT © 2022 BY EAGL                                                                          | ECOPTERS LTD.                     |
| 2022-04-12  |    | THIS DOCUMENT IS PRIVET AND CONFIDENTIAL AND IS STHAT IT IS NOT TO BE USED FPR ANY PURPOSE OR COP | SUPPLIED ON THE EXPRESS CONDITION |

### -015 KIT ANNUNCIATOR INSTALLATION (S/N: 53919):

 Install the NVIS compatible IBF Annunciator IAW 1003-CA-001 Rev. O section 71.12 and 1003-14-001 407HP IBF Wiring Diagram in the location shown in Figure 2 in lieu of installing the LED-40-17-BB-E1K68 IBF Annunciator in the location shown in Figure 14 of 1003-MI-001 Rev. C.