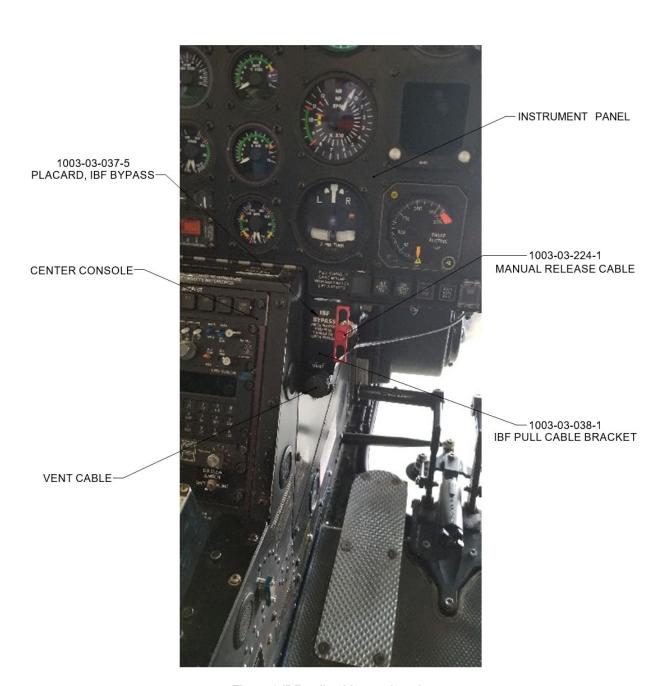

Figure 3 IBF pull cable new location

| DESIGN MP   |       | EAGLE COPTERS LTD                                                                                                                                                           |                                                                      |  |
|-------------|-------|-----------------------------------------------------------------------------------------------------------------------------------------------------------------------------|----------------------------------------------------------------------|--|
| DRAWN       | MP    | CALGARY, AB, CANADA                                                                                                                                                         |                                                                      |  |
| CHECKED     | EB    | DRAWING NO.                                                                                                                                                                 | REV. G                                                               |  |
| MFG. APPR.  | LJ    | 1003-TB-002                                                                                                                                                                 | SHEET 5 OF 7                                                         |  |
| APPROVED MP |       | TITLE                                                                                                                                                                       |                                                                      |  |
| DE APPR. KB |       | IBF MOD KIT                                                                                                                                                                 |                                                                      |  |
| 2022-0      | 14-12 | COPYRIGHT © 2022 BY EAGLE<br>THIS DOCUMENT IS PRIVET AND CONFIDENTIAL AND IS S<br>THAT IT IS NOT TO BE USED FPR ANY PURPOSE OR COPI<br>PERSON WITHOUT WRITTEN PERMISSION FF | EUPPLIED ON THE EXPRESS CONDITION<br>ED OR COMMUNICATED TO ANY OTHER |  |

## -011, -013, -015 KIT BRACKET INSTALLATION (S/N: ALL):

- Install the 1003-03-224-1 Manual Release Cable, Vent Cable and the 1003-03-038-1 IBF Pull Cable Bracket (in lieu of 1003-03-033-1/-3 Bracket) as shown in Figure 3 (The right side of the center console, and directly below the instrument panel). Fasten the bracket to the center console using existing hardware. Install the 1003-03-037-5 Placard (in lieu of 1003-03-037-1/-3 Placard) on the 1003-03-038-1 IBF Pull Cable Bracket.
- 2. With power applied to the aircraft, pull the bypass door handle and verify bypass door opens with a pull force of 25 lbs or less.
- 3. Make an entry into the aircraft technical reports to indicate 1003-TB-002 has been completed.
- 4. Notify Eagle Copters that this Technical Bulletin has been accomplished by filling out the attached form (Last Sheet of this document) and emailing it to Eagle Copters.