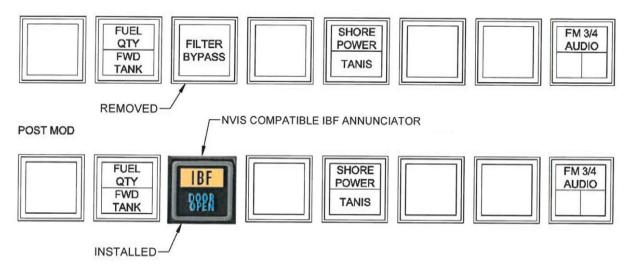

#### PRE MOD

Figure 1 -011 Kit Installation IBF Annunciator (portion of upper annunciator row)

Figure 2 -013 Kit Installation IBF Annunciator (portion of upper panel below MCP)

| DESIGN      | MP    | EAGLE COPTERS LTD                                                                                                                        |                                  |  |
|-------------|-------|------------------------------------------------------------------------------------------------------------------------------------------|----------------------------------|--|
| DRAWN       | MP    | CALGARY, AB, CANADA                                                                                                                      |                                  |  |
| CHECKED     | EB    | DRAWING NO.                                                                                                                              | REV. G                           |  |
| MFG. APPR.  | LJ    | 1003-TB-002                                                                                                                              | SHEET 4 OF 7                     |  |
| APPROVED    | MP    | TITLE                                                                                                                                    |                                  |  |
| DE APPR. KB |       | IBF MOD KIT                                                                                                                              |                                  |  |
| DATE        |       | COPYRIGHT © 2022 BY EAGL                                                                                                                 |                                  |  |
| 2022-0      | 14-12 | THIS DOCUMENT IS PRIVET AND CONFIDENTIAL AND IS S THAT IT IS NOT TO BE USED FPR ANY PURPOSE OR COPI PERSON WITHOUT WRITTEN PERMISSION FI | IED OR COMMUNICATED TO ANY OTHER |  |

## -011 KIT ANNUNCIATOR INSTALLATION (S/N: 53819, 54048, 54066, 54084 AND 54072):

1. Install the NVIS compatible IBF Annunciator IAW 1003-CA-001 Rev. O section 71.12 and 1003-14-001 407HP IBF Wiring Diagram in the location shown in Figure 1 in lieu of installing the LED-40-17-BB-E1K68IBF Annunciator in the location shown in Figure 14 of 1003-MI-001 Rev. C.