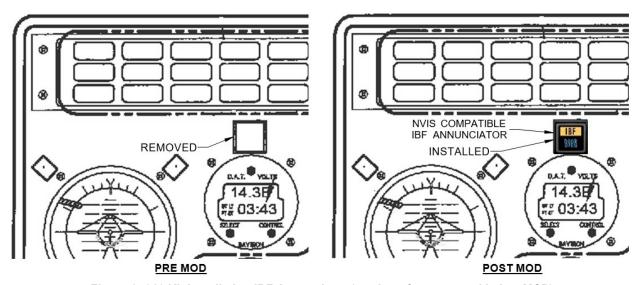

#### PRE MOD

Figure 1 -011 Kit Installation IBF Annunciator (portion of upper annunciator row)

Figure 2 -013 Kit Installation IBF Annunciator (portion of upper panel below MCP)

| DESIGN      | MP    | EAGLE COPTERS LTD                                                                                                                        |                                  |  |
|-------------|-------|------------------------------------------------------------------------------------------------------------------------------------------|----------------------------------|--|
| DRAWN       | MP    | CALGARY, AB, CANADA                                                                                                                      |                                  |  |
| CHECKED     | EB    | DRAWING NO.                                                                                                                              | REV. G                           |  |
| MFG. APPR.  | LJ    | 1003-TB-002                                                                                                                              | SHEET 4 OF 7                     |  |
| APPROVED    | MP    | TITLE                                                                                                                                    |                                  |  |
| DE APPR. KB |       | IBF MOD KIT                                                                                                                              |                                  |  |
| DATE        |       | COPYRIGHT © 2022 BY EAGL                                                                                                                 |                                  |  |
| 2022-0      | 14-12 | THIS DOCUMENT IS PRIVET AND CONFIDENTIAL AND IS S THAT IT IS NOT TO BE USED FPR ANY PURPOSE OR COPI PERSON WITHOUT WRITTEN PERMISSION FI | IED OR COMMUNICATED TO ANY OTHER |  |

## -013 KIT ANNUNCIATOR INSTALLATION (S/N: 53309):

1. Install the NVIS compatible IBF Annunciator IAW 1003-CA-001 Rev. O section 71.12 and 1003-14-001 407HP IBF Wiring Diagram in the location shown in Figure 2 in lieu of installing the LED-40-17-BB-E1K68 IBF Annunciator in the location shown in Figure 14 of 1003-MI-001 Rev. C.

### -015 KIT ANNUNCIATOR INSTALLATION (S/N: 53919):

 Install the NVIS compatible IBF Annunciator IAW 1003-CA-001 Rev. O section 71.12 and 1003-14-001 407HP IBF Wiring Diagram in the location shown in Figure 2 in lieu of installing the LED-40-17-BB-E1K68 IBF Annunciator in the location shown in Figure 14 of 1003-MI-001 Rev. C.