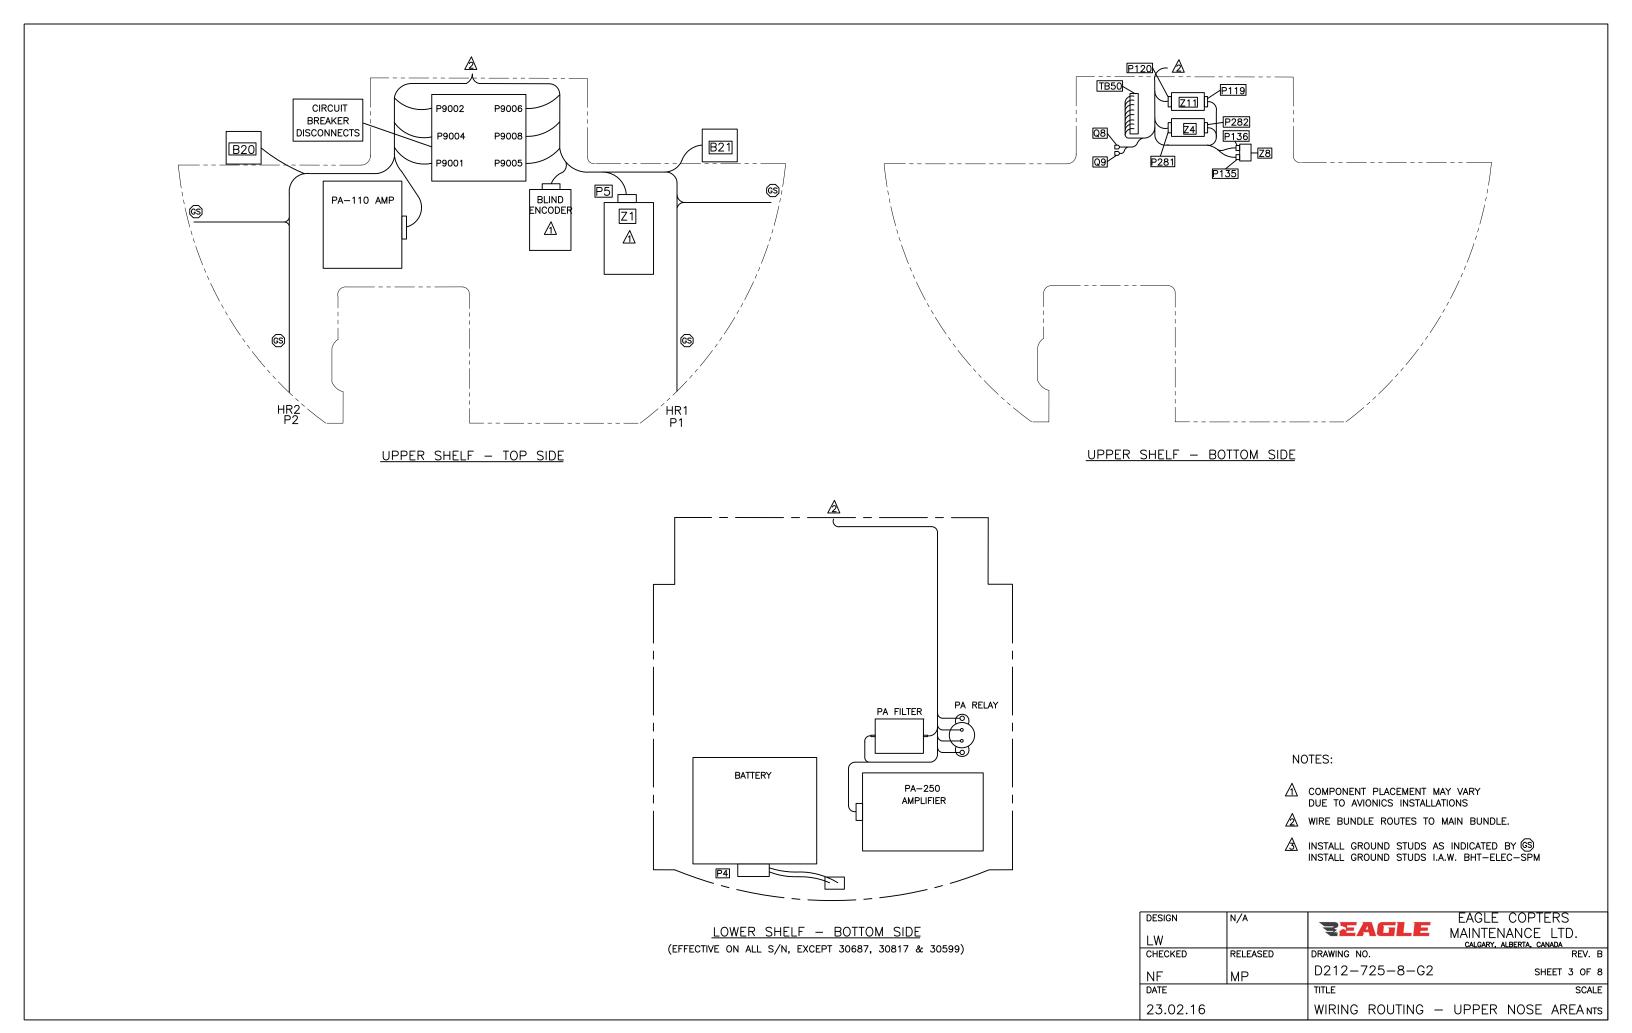

## **WIRING ROUTING REVISIONS LIST**

| WIRING<br>DIAGRAM<br>NUMBER<br>BHT-212-MM | WIRING ROUTING<br>D212-725-8-G2   | SHEET<br># | REV | DATE     | NOTES                                   |
|-------------------------------------------|-----------------------------------|------------|-----|----------|-----------------------------------------|
| N/A                                       | N/A                               | I          | Α   | 08.03.14 | -Wiring routing revisions list sheet 1  |
|                                           | 19/74                             |            | В   | 23.02.16 | -Updated serial number applicability    |
| CHAPTER 96                                | WIRING ROUTING                    | 4          | Α   | 08.03.14 | -New issue for Generation 2 helicopters |
|                                           | ROOF                              | •          | В   | 23.02.16 | -Updated serial number applicability    |
| CHAPTER 96                                | WIRING ROUTING<br>FLOOR           | 2          | Α   | 08.03.14 | -New issue for Generation 2 helicopters |
|                                           |                                   |            | В   | 23.02.16 | -Updated serial number applicability    |
| CHAPTER 96                                | WIRING ROUTING<br>UPPER NOSE AREA | 3          | Α   | 08.03.14 | -New issue for Generation 2 helicopters |
|                                           |                                   |            | В   | 23.02.16 | -Updated serial number applicability    |
| CHAPTER 96                                | WIRING ROUTING                    | 4          | Α   | 08.03.14 | -New issue for Generation 2 helicopters |
| CHAPTER 90                                |                                   |            | В   | 23.02.16 | -Updated serial number applicability    |
| CHAPTER 96                                | WIRING ROUTING                    | 5          | Α   | 08.03.14 | -New issue for Generation 2 helicopters |
|                                           | FWD HELLHOLE                      |            | В   | 23.02.16 | -Updated serial number applicability    |
| CHAPTER 96                                | WIRING ROUTING                    | 6          | Α   | 08.03.14 | -New issue for Generation 2 helicopters |
|                                           | AFT HELLHOLE                      | 0          | В   | 23.02.16 | -Updated serial number applicability    |
| CHAPTER 96                                | WIRING ROUTING<br>TAIL            | 7          | Α   | 08.03.14 | -New issue for Generation 2 helicopters |
|                                           |                                   |            | В   | 23.02.16 | -Updated serial number applicability    |
| CHAPTER 96                                | WIRING ROUTING<br>TRANSMISSION    | 8          | Α   | 08.03.14 | -New issue for Generation 2 helicopters |
|                                           |                                   |            | В   | 23.02.16 | -Updated serial number applicability    |