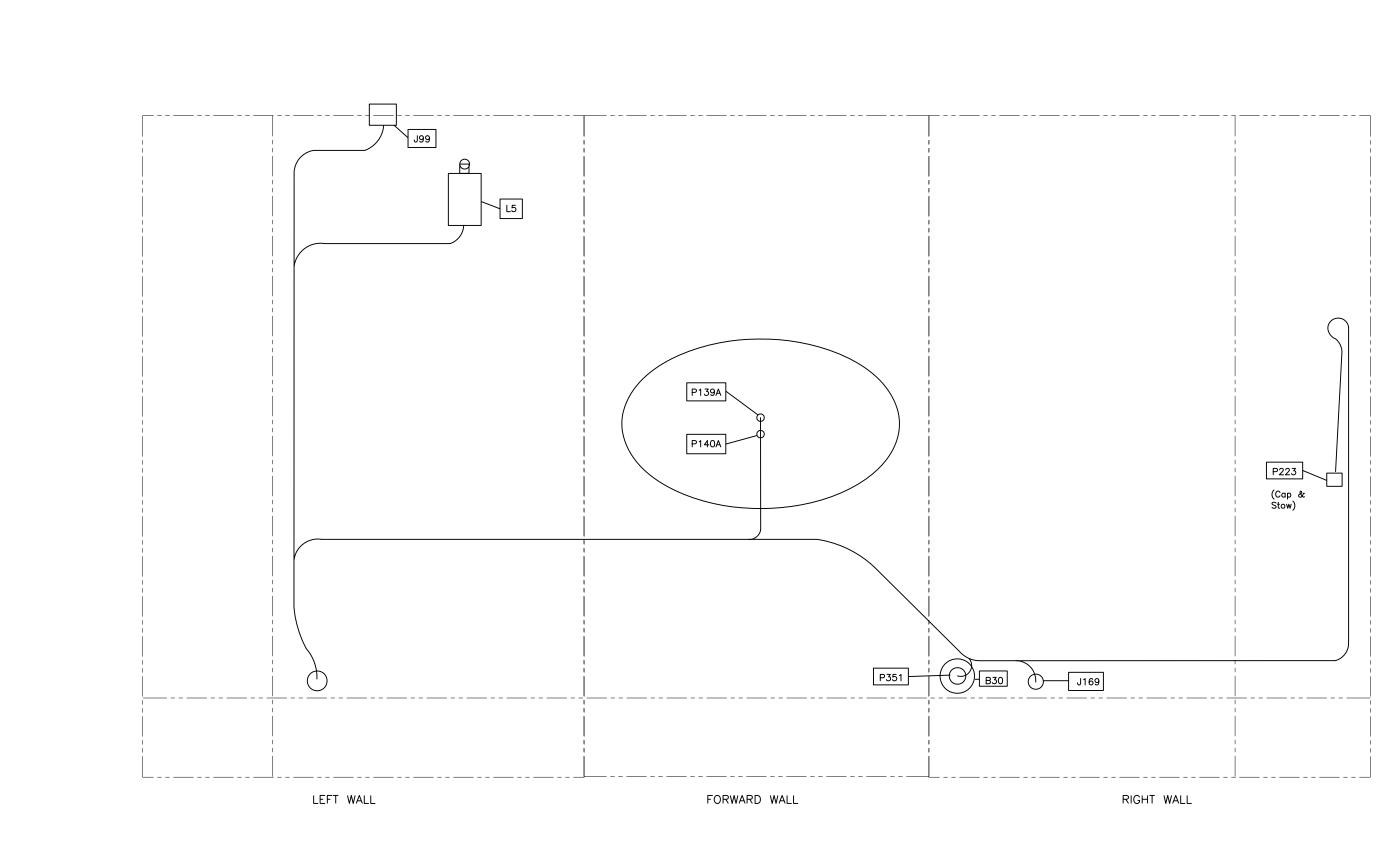

INSTALL GROUND STUDS AS INDICATED BY (S)
INSTALL GROUND STUDS I.A.W. BHT-ELEC-SPM

WIRING ROUTING - LOWER NOSE COMPARTMENT (EFFECTIVE ON ALL S/N, EXCEPT 30687, 30817 & 30599)

| DESIGN   | N/A      |                | EAGLE COPTERS    |
|----------|----------|----------------|------------------|
| LW       |          | ZEAGLE         | MAINTENANCE LTD. |
| CHECKED  | RELEASED | DRAWING NO.    | REV. B           |
| NF       | MP       | D212-725-8-G2  | SHEET 4 OF 8     |
| DATE     |          | TITLE          | SCALE            |
| 23.02.16 |          | WIRING ROUTING | NTS              |