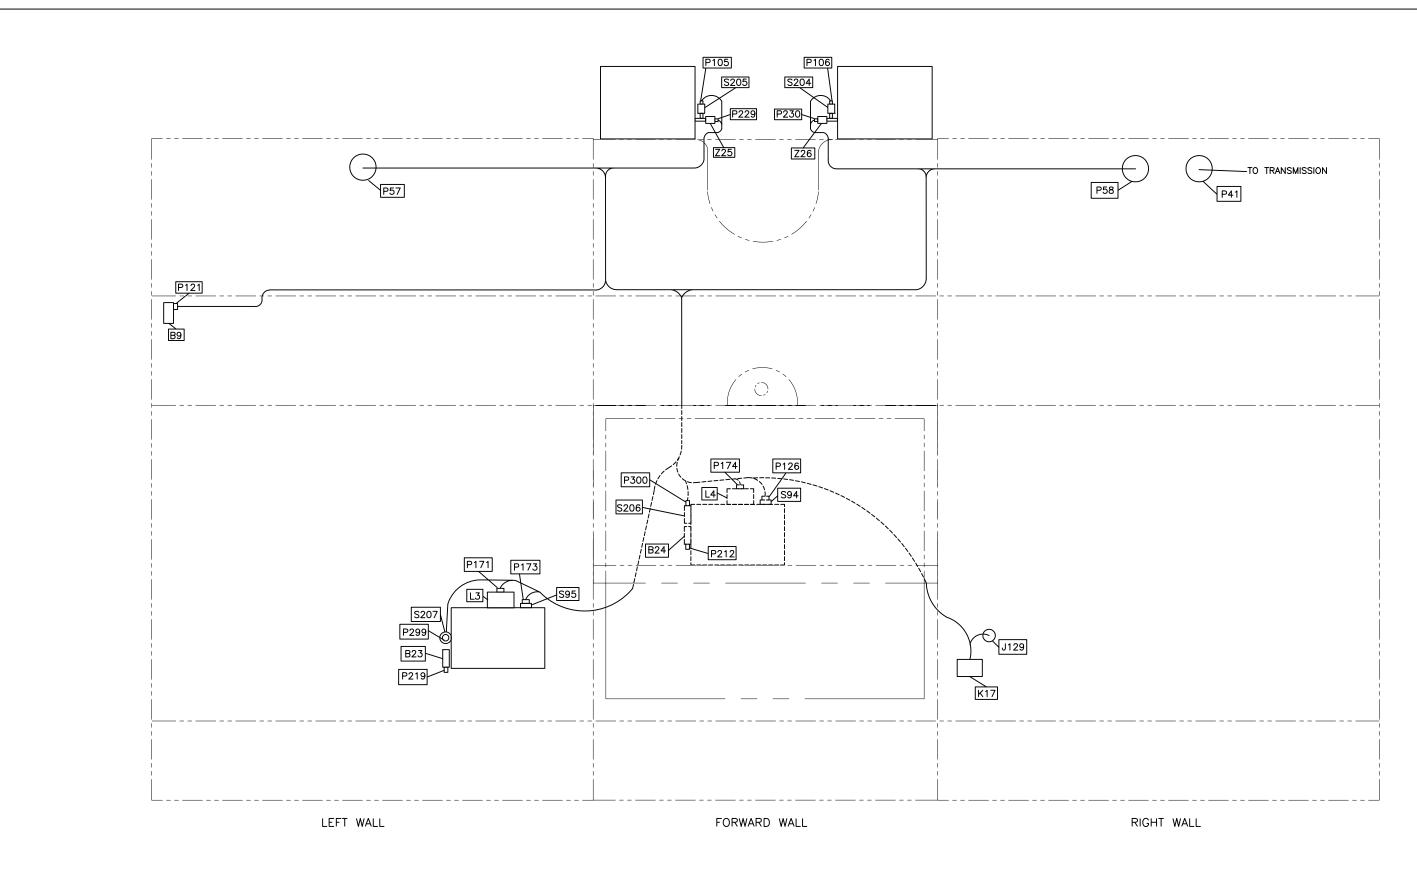

WIRING ROUTING - FWD HELLHOLE (EFFECTIVE ON ALL S/N, EXCEPT 30687, 30817 & 30599)

| DESIGN   | N/A      | EAGLE COPTERS                             |
|----------|----------|-------------------------------------------|
| LW       |          | MAINTENANCE LTD. CALGARY, ALBERTA, CANADA |
| CHECKED  | RELEASED | DRAWING NO. REV. B                        |
| NF       | MP       | D212-725-8-G2 SHEET 5 OF 8                |
| DATE     | •        | TITLE SCALE                               |
| 23.02.16 |          | WIRING ROUTING - FWD HELLHOLE NTS         |