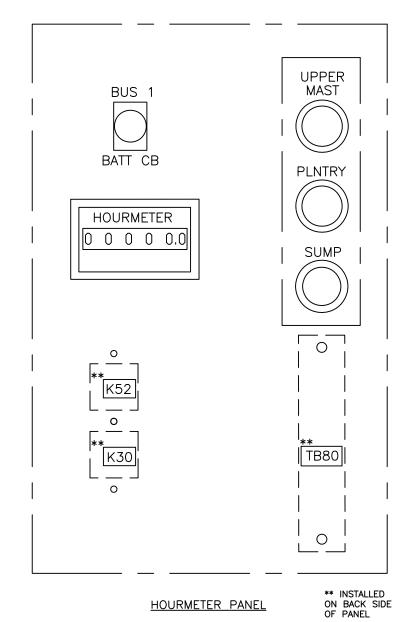

A INSTALL GROUND STUDS AS INDICATED BY SINSTALL GROUND STUDS I.A.W. BHT-ELEC-SPM

WIRING ROUTING — FLOOR
VIEW LOOKING DOWN AT FLOOR STRUCTURE
(EFFECTIVE ON ALL S/N, EXCEPT 30687, 30817 & 30599)

| DESIGN   | N/A      |                  | EAGLE COPTERS    |
|----------|----------|------------------|------------------|
| LW       |          | ZEAGLE           | MAINTENANCE LTD. |
| CHECKED  | RELEASED | DRAWING NO.      | REV. B           |
| NF       | MP       | D212-725-8-G2    | SHEET 2 OF 8     |
| DATE     | •        | TITLE            | SCALE            |
| 23.02.16 |          | WIRING ROUTING - | FLOOR NTS        |