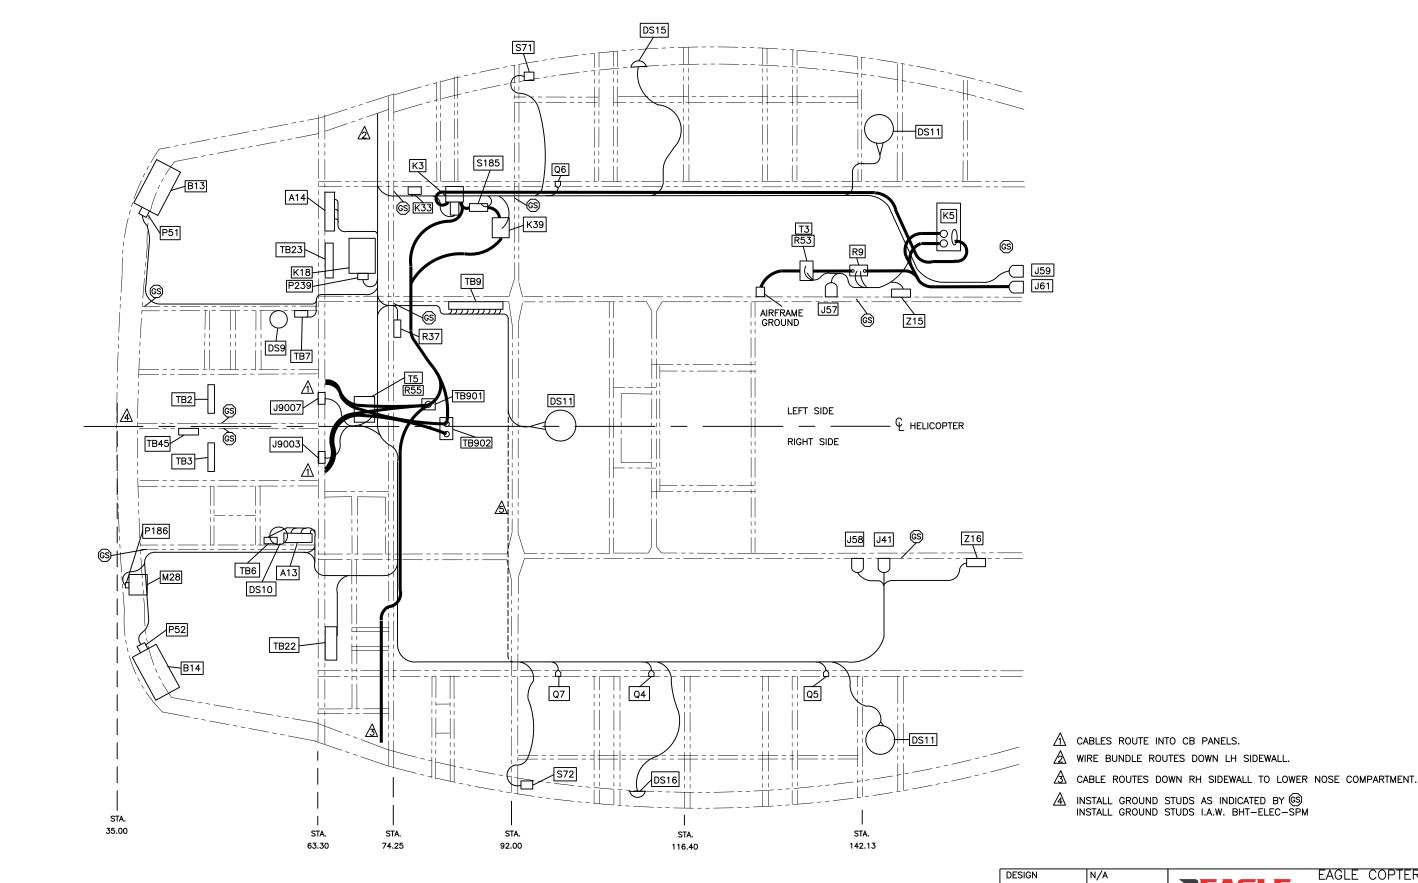

A INSTALL GROUND STUDS AS INDICATED BY SINSTALL GROUND STUDS I.A.W. BHT-ELEC-SPM

WIRING ROUTING — FLOOR
VIEW LOOKING DOWN AT FLOOR STRUCTURE
(EFFECTIVE ON ALL S/N, EXCEPT 30687, 30817 & 30599)

| DESIGN   | N/A      |                  | EAGLE COPTERS    |
|----------|----------|------------------|------------------|
| LW       |          | ZEAGLE           | MAINTENANCE LTD. |
| CHECKED  | RELEASED | DRAWING NO.      | REV. B           |
| NF       | MP       | D212-725-8-G2    | SHEET 2 OF 8     |
| DATE     | •        | TITLE            | SCALE            |
| 23.02.16 |          | WIRING ROUTING - | FLOOR NTS        |