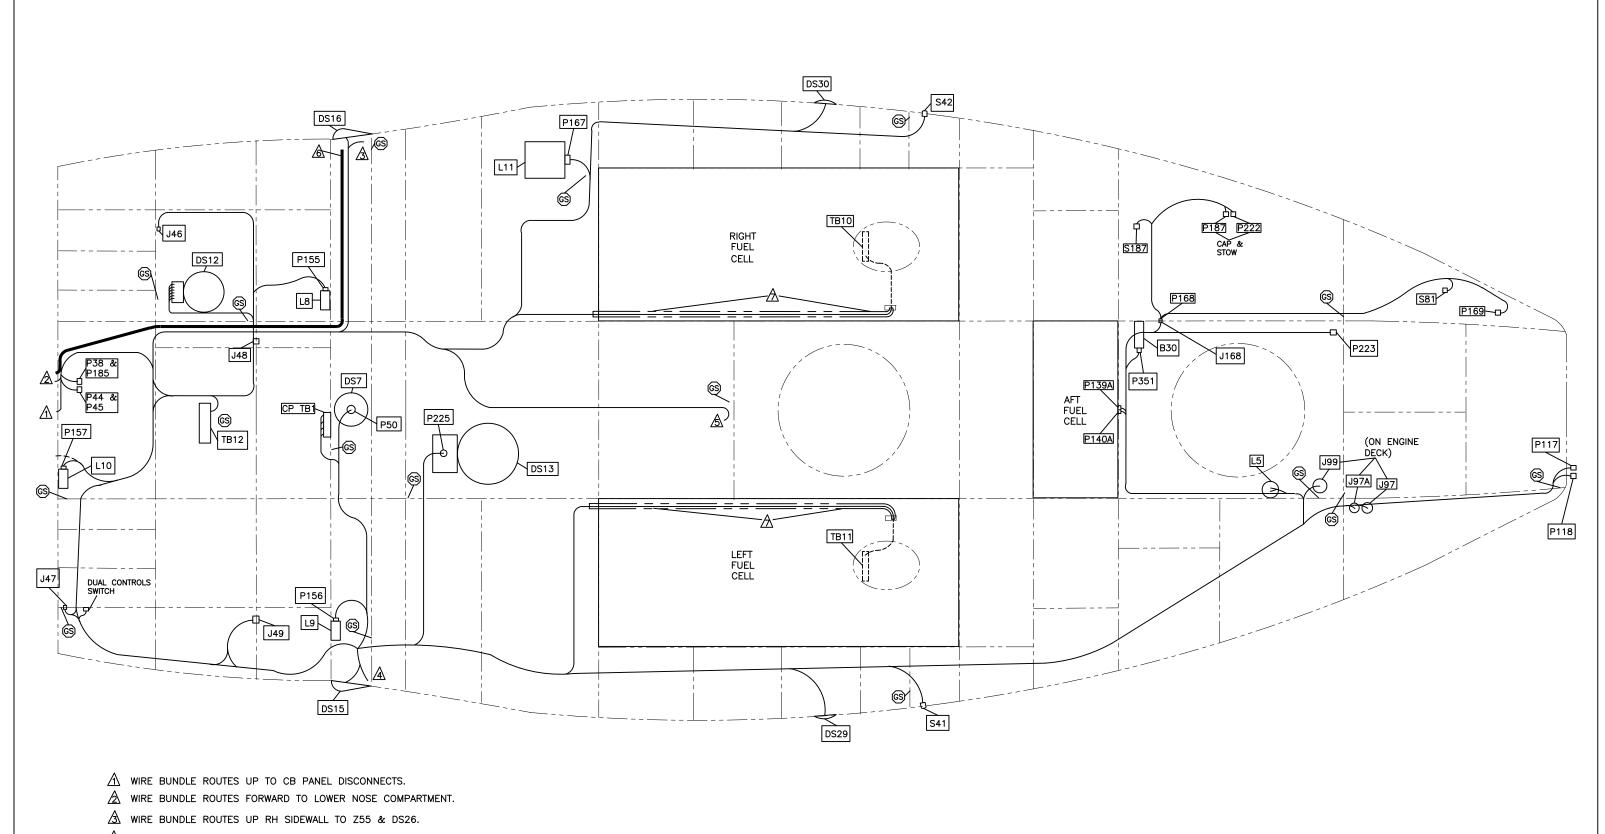

WIRE BUNDLE ROUTES UP LH SIDEWALL FOR CEILING WIRE RUNS.

⚠ WIRE BUNDLE IS CAPPED AND STOWED UNLESS LONGLINE/HELITORCH SYSTEM INSTALLED

A CABLE ROUTES UP RH SIDEWALL TO TB901

MIRING TO BE ENCLOSED IN TYGON R-3603 TUBING (Or Equivalent) INSIDE LEFT & RIGHT FUEL CELL AREA