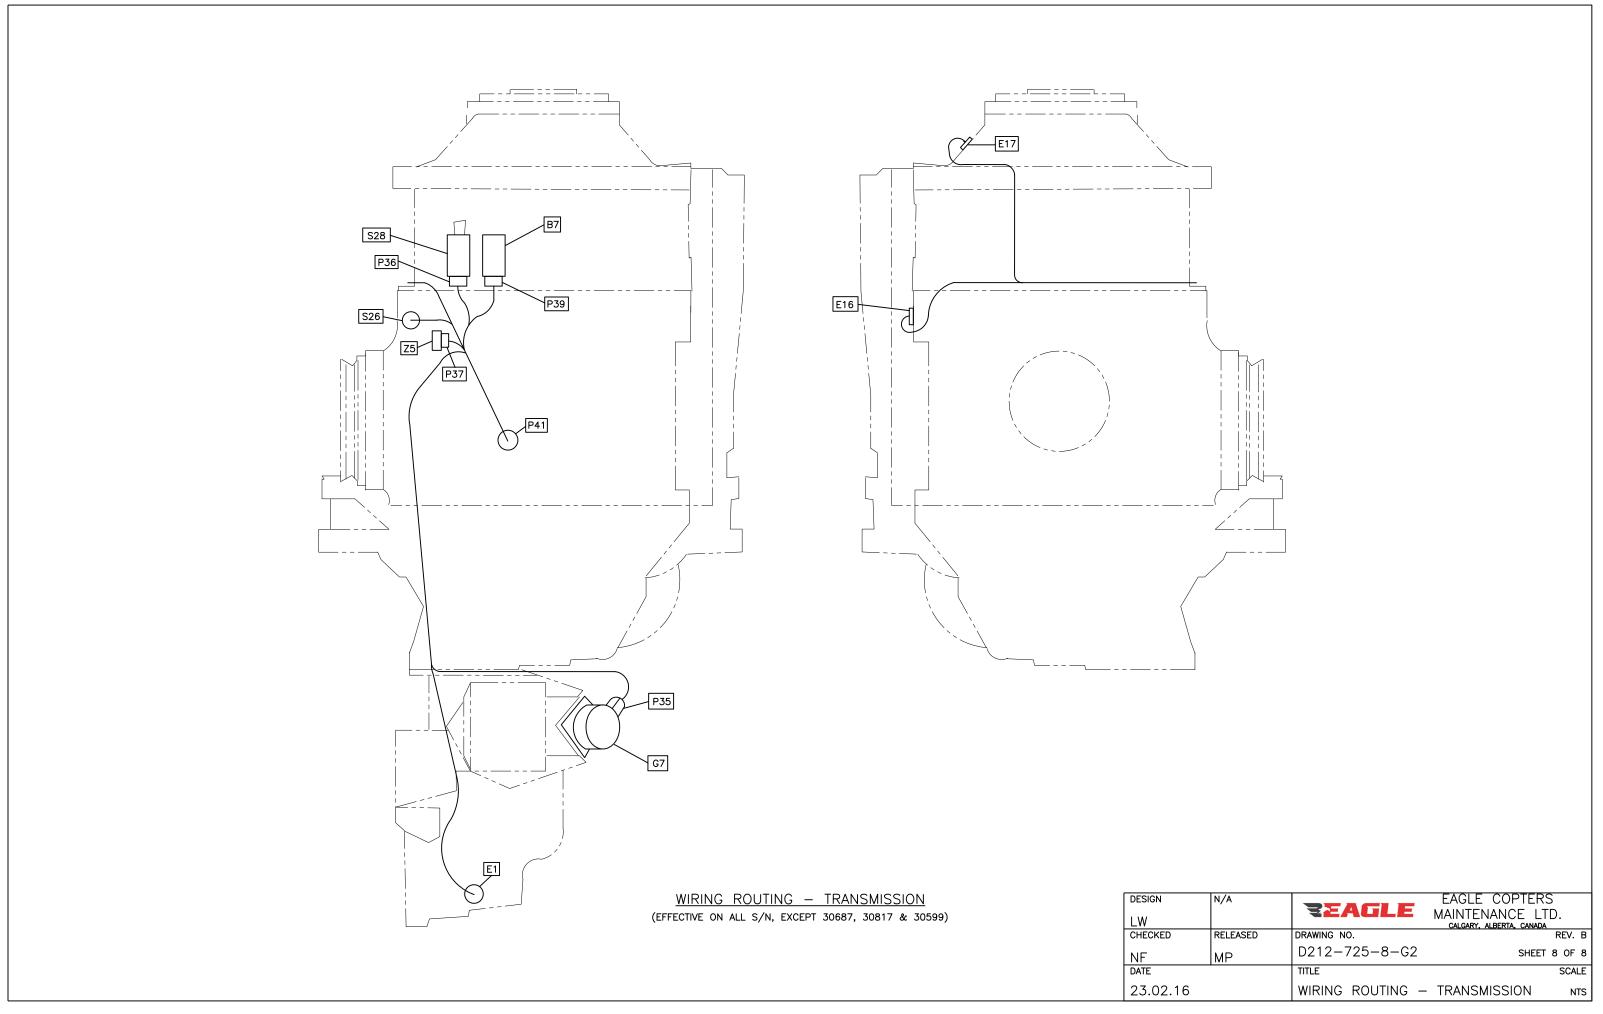

E                               |
| 23.02.16 |          | WIRING ROUTING - FWD HELLHOLE NTS         |



WIRING ROUTING - AFT HELLHOLE (EFFECTIVE ON ALL S/N, EXCEPT 30687, 30817 & 30599)

| DESIGN   | N/A      |                  | EAGLE COPTERS                             |
|----------|----------|------------------|-------------------------------------------|
| LW       |          | ZEAGLE           | MAINTENANCE LTD. CALGARY, ALBERTA, CANADA |
| CHECKED  | RELEASED | DRAWING NO.      | REV. B                                    |
| NF       | MP       | D212-725-8-G2    | SHEET 6 OF 8                              |
| DATE     | •        | TITLE            | SCALE                                     |
| 23.02.16 |          | WIRING ROUTING - | - AFT HELLHOLE NTS                        |