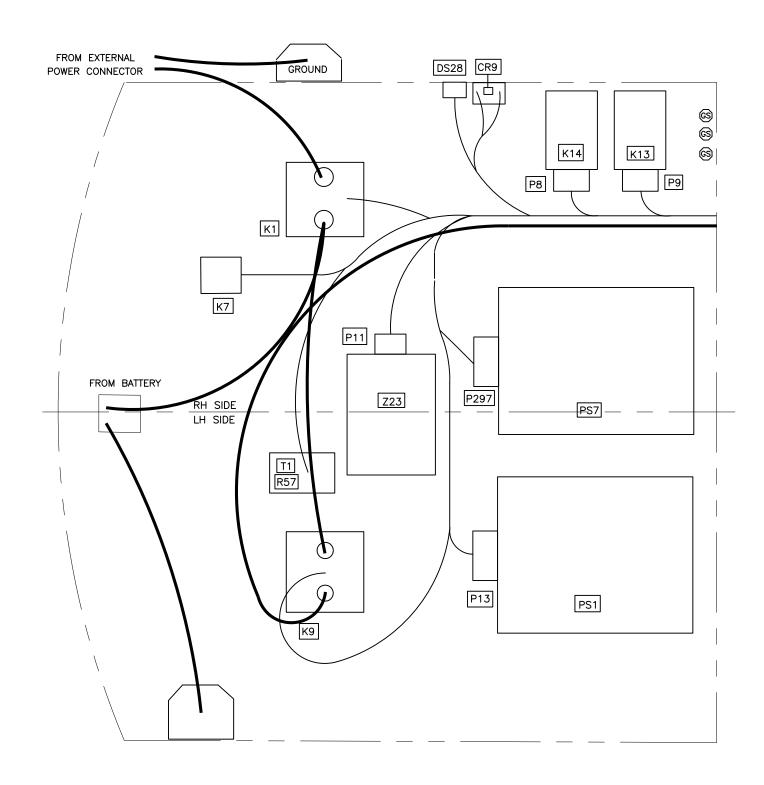

NE/HELITORCH SYSTEM INSTALLED

A CABLE ROUTES UP RH SIDEWALL TO TB901

MIRING TO BE ENCLOSED IN TYGON R-3603 TUBING (Or Equivalent) INSIDE LEFT & RIGHT FUEL CELL AREA

A INSTALL GROUND STUDS AS INDICATED BY SINSTALL GROUND STUDS I.A.W. BHT-ELEC-SPM

WIRING ROUTING — FLOOR
VIEW LOOKING DOWN AT FLOOR STRUCTURE
(EFFECTIVE ON ALL S/N, EXCEPT 30687, 30817 & 30599)

| DESIGN   | N/A      |                  | EAGLE COPTERS    |
|----------|----------|------------------|------------------|
| LW       |          | ZEAGLE           | MAINTENANCE LTD. |
| CHECKED  | RELEASED | DRAWING NO.      | REV. B           |
| NF       | MP       | D212-725-8-G2    | SHEET 2 OF 8     |
| DATE     | •        | TITLE            | SCALE            |
| 23.02.16 |          | WIRING ROUTING - | FLOOR NTS        |







INSTALL GROUND STUDS AS INDICATED BY (S)
INSTALL GROUND STUDS I.A.W. BHT-ELEC-SPM

WIRING ROUTING - LOWER NOSE COMPARTMENT (EFFECTIVE ON ALL S/N, EXCEPT 30687, 30817 & 30599)

| DESIGN   | N/A      |                | EAGLE COPTERS    |
|----------|----------|----------------|------------------|
| LW       |          | ZEAGLE         | MAINTENANCE LTD. |
| CHECKED  | RELEASED | DRAWING NO.    | REV. B           |
| NF       | MP       | D212-725-8-G2  | SHEET 4 OF 8     |
| DATE     |          | TITLE          | SCALE            |
| 23.02.16 |          | WIRING ROUTING | NTS              |



WIRING ROUTING - FWD HELLHOLE (EFFECTIVE ON ALL S/N, EXCEPT 30687, 30817 & 30599)

| DESIGN   | N/A      | EAGLE COPTERS                             |
|----------|----------|-----------------------