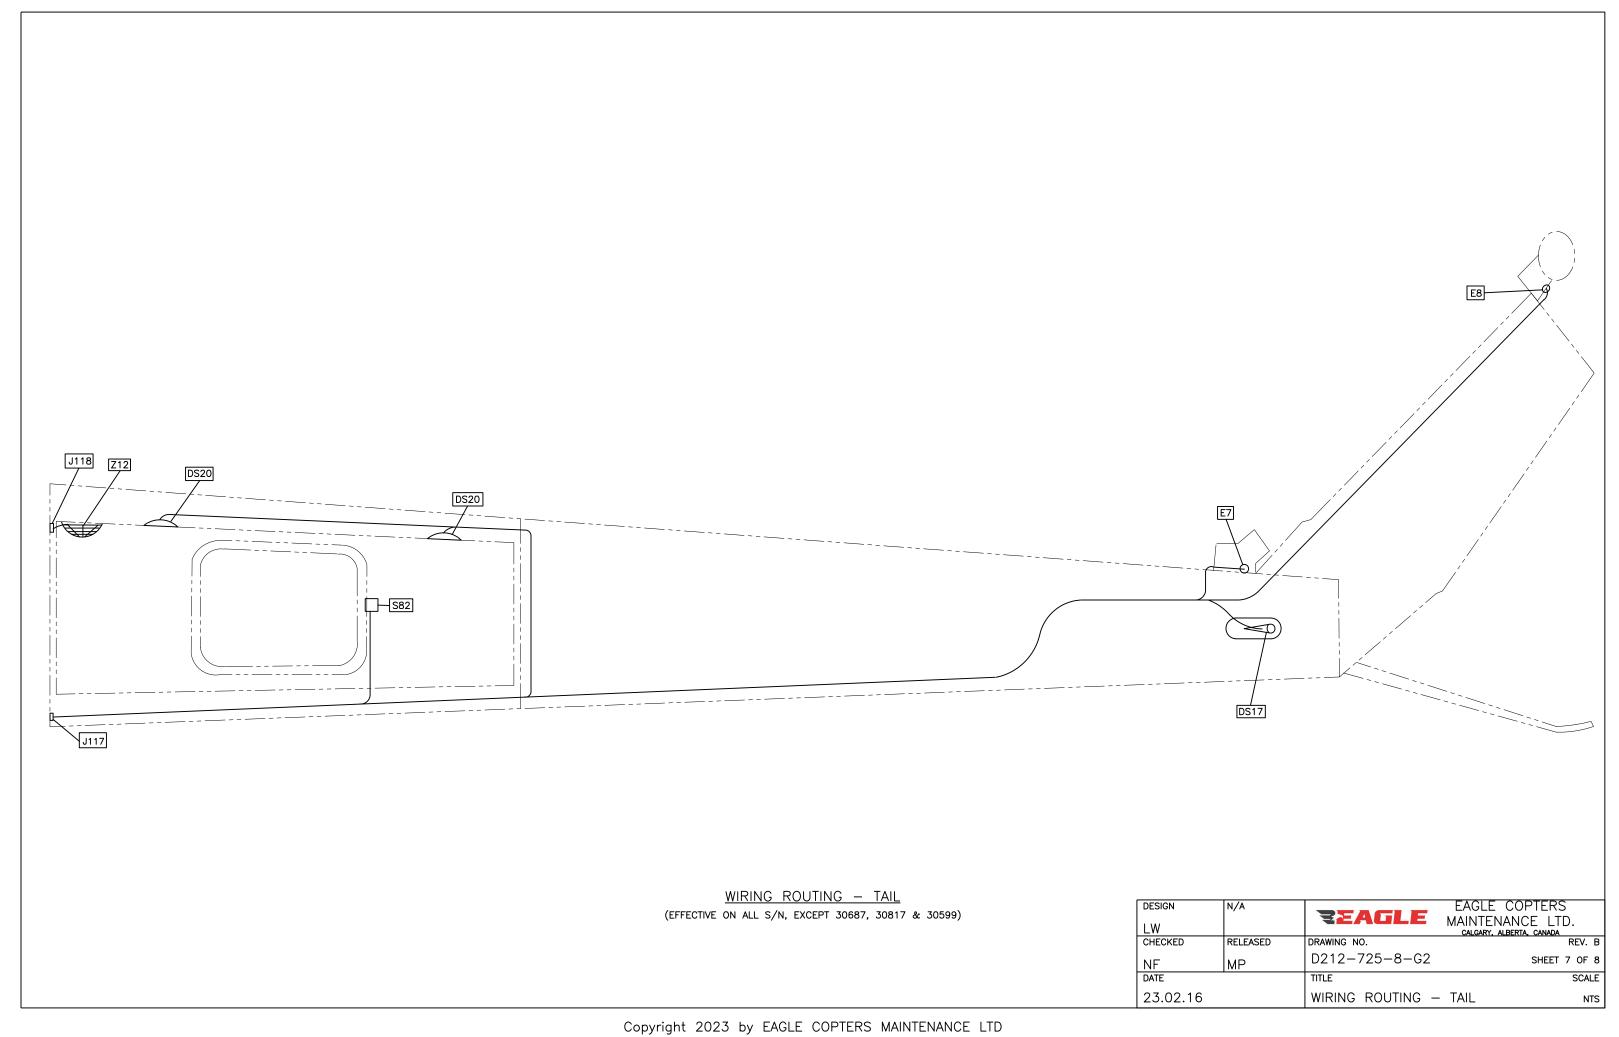

## **WIRING ROUTING REVISIONS LIST**

| WIRING<br>DIAGRAM<br>NUMBER<br>BHT-212-MM | WIRING ROUTING<br>D212-725-8-G2   | SHEET<br># | REV | DATE     | NOTES                                   |
|-------------------------------------------|-----------------------------------|------------|-----|----------|-----------------------------------------|
| N/A                                       | N/A                               | I          | Α   | 08.03.14 | -Wiring routing revisions list sheet 1  |
|                                           | 19/74                             |            | В   | 23.02.16 | -Updated serial number applicability    |
| CHAPTER 96                                | WIRING ROUTING                    | 4          | Α   | 08.03.14 | -New issue for Generation 2 helicopters |
|                                           | ROOF                              | •          | В   | 23.02.16 | -Updated serial number applicability    |
| CHAPTER 96                                | WIRING ROUTING<br>FLOOR           | 2          | Α   | 08.03.14 | -New issue for Generation 2 helicopters |
|                                           |                                   |            | В   | 23.02.16 | -Updated serial number applicability    |
| CHAPTER 96                                | WIRING ROUTING<br>UPPER NOSE AREA | 3          | Α   | 08.03.14 | -New issue for Generation 2 helicopters |
|                                           |                                   |            | В   | 23.02.16 | -Updated serial number applicability    |
| CHAPTER 96                                | WIRING ROUTING                    | 4          | Α   | 08.03.14 | -New issue for Generation 2 helicopters |
| CHAPTER 90                                |                                   |            | В   | 23.02.16 | -Updated serial number applicability    |
| CHAPTER 96                                | WIRING ROUTING                    | 5          | Α   | 08.03.14 | -New issue for Generation 2 helicopters |
|                                           | FWD HELLHOLE                      |            | В   | 23.02.16 | -Updated serial number applicability    |
| CHAPTER 96                                | WIRING ROUTING                    | 6          | Α   | 08.03.14 | -New issue for Generation 2 helicopters |
|                                           | AFT HELLHOLE                      | 0          | В   | 23.02.16 | -Updated serial number applicability    |
| CHAPTER 96                                | WIRING ROUTING<br>TAIL            | 7          | Α   | 08.03.14 | -New issue for Generation 2 helicopters |
|                                           |                                   |            | В   | 23.02.16 | -Updated serial number applicability    |
| CHAPTER 96                                | WIRING ROUTING<br>TRANSMISSION    | 8          | Α   | 08.03.14 | -New issue for Generation 2 helicopters |
|                                           |                                   |            | В   | 23.02.16 | -Updated serial number applicability    |